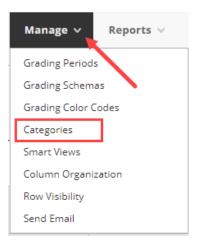

1. In the Course Management area of the course menu, click on **Grade Center**. A drop down menu appears. Click on **Full Grade Center**.

2. In the Grade Center, click Manage and then Categories.

3. On the Categories page, click **Create Category**.