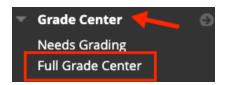

1. In the Course Management area of the course menu, click on **Grade Center**. A drop down menu appears. Click on **Full Grade Center**.

2. In the Grade Center, click Manage and then Categories.

3. On the Categories page, click **Create Category**.