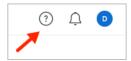

## Instructions

- 1. With your mouse, **right click on the link below** and choose "open link in a new window (or tab)" <a href="https://jwu.qualtrics.com">https://jwu.qualtrics.com</a>
- 2. Click on My organization's single sign-on (SSO).
- 3. To access the library of user guides for Qualtrics, click on the (?) icon in the top right corner of the browser while on the Qualtrics site.