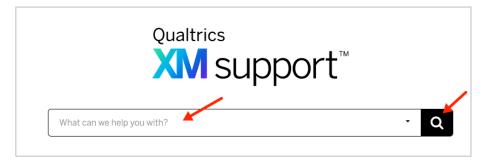

4. Click on Support Site.

- 5. A new browser window or tab opens.
- 6. Begin **typing in the search box** a topic that you need help with. Then, click the **magnifying glass** icon to search that topic.