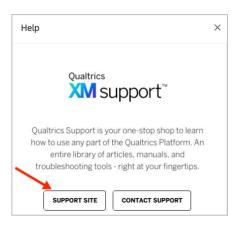

4. Click on Support Site.

- 5. A new browser window or tab opens.
- 6. Begin **typing in the search box** a topic that you need help with. Then, click the **magnifying glass** icon to search that topic.