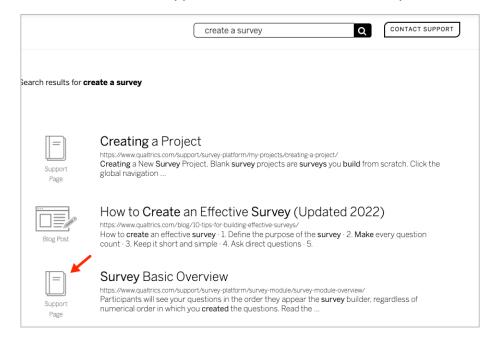

## QUALTRICS: SUPPORT

7. Various search results appear. Click the one that interests you.