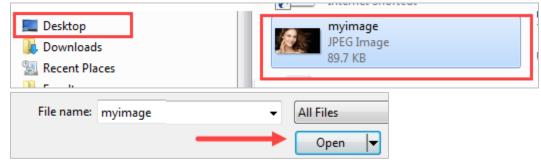

6. Select your avatar image on your computer with the mouse and then click **Open**.

7. Your image will be selected and listed.

| Attach File   | Browse My Computer |             |
|---------------|--------------------|-------------|
| Selected File | File Name          | myimage.jpg |
|               | Do not attach      |             |