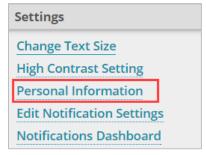

# ADD AN AVATAR



An avatar in ulearn is your image that, once created, will be visible in all your courses and most interactive tools.

### Instructions:

1. In ulearn, locate the global navigation link in the upper right hand corner. Click the down arrow next to your **name**.



2. From the menu, click **Settings**.

| Organizations |  |  |
|---------------|--|--|
| Links         |  |  |
| Tools         |  |  |
| Settings      |  |  |

3. Next, click Personal Information.



4. Click Personalize My Settings.



### ADD AN AVATAR



5. On the next page, select the **Use custom avatar image button**. Next, click on **Browse My Computer** to locate and upload your image.

| AVATAR IMAGE    |                                                                        |                    |
|-----------------|------------------------------------------------------------------------|--------------------|
| Display Options | <ul> <li>Do not display available</li> <li>Use custom avata</li> </ul> | <u> </u>           |
|                 | Attach File                                                            | Browse My Computer |

#### Note:

The best size for an avatar image is 150 pixels by 150 pixels. If your image is larger, you may need to resize it. You can use any