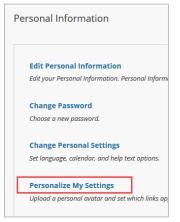

3. Next, click Personal Information.

4. Click Personalize My Settings.

### ADD AN AVATAR

5. On the next page, select the **Use custom avatar image button**. Next, click on **Browse My Computer** to locate and upload your image.

| AVATAR IMAGE    |                                                                        |                    |
|-----------------|------------------------------------------------------------------------|--------------------|
| Display Options | <ul> <li>Do not display available</li> <li>Use custom avata</li> </ul> | <u> </u>           |
|                 | Attach File                                                            | Browse My Computer |